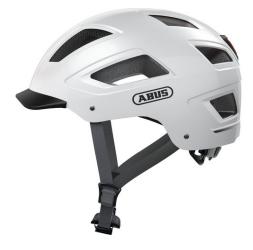

#### READY FOR THE URBAN JUNGLE

The Hyban 2.0 combines a robust hard shell with huge vents.

In combination with the integrated, LED rear light, the Hyban 2.0 is the helmet for city riding.

#### Technologies

- ABS hard shell: Robust helmet made of EPS foam and injection molded outer shell
- High visibility: High visibility due to reflectors
- Bug mesh: Full protection from insects
- Ponytail compatibility: Perfect fit for people with long hair
- Full-ring: Adjustable ring connected to adjustment system enclosing all of the head
- XL Size Large helmet sizes available (62+ cm)
- Excellent ventilation with 5 air inlets and 8 air outlets
- Zoom Ace Urban: Finely adjustable adjustment system with handy adjustment wheel for customisable fit
- Large, highly mounted and integrated LED tail light with 180° visibility