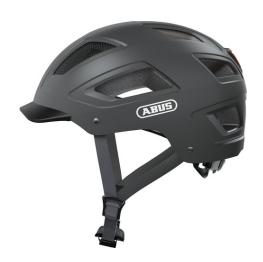

#### READY FOR THE URBAN JUNGLE

The Hyban 2.0 combines a robust hard shell with huge vents.

In combination with the integrated, LED rear light, the Hyban 2.0 is the helmet for city riding.

#### Technologies

- ABS hard shell: Robust helmet made of EPS foam and injection molded outer shell
- High visibility: High visibility due to reflectors
- Bug mesh: Full protection from insects
- Ponytail compatibility: Perfect fit for people with long hair
- Full-ring: Adjustable ring connected to adjustment system enclosing all of the head
- XL Size Large helmet sizes available (62+ cm)
- Excellent ventilation with 5 air inlets and 8 air outlets
- Zoom Ace Urban: Finely adjustable adjustment system with handy adjustment wheel for customisable fit
- Large, highly mounted and integrated LED tail light with 180° visibility