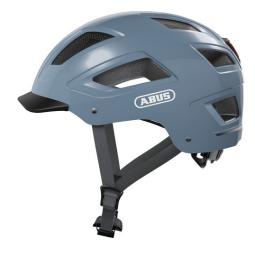

### READY FOR THE URBAN JUNGLE

The Hyban 2.0 combines a robust hard shell with huge vents.

In combination with the integrated, LED rear light, the Hyban 2.0 is the helmet for city riding.

### Technologies

- ABS hard shell: Robust helmet made of EPS foam and injection molded outer shell
- High visibility: High visibility due to reflectors
- Bug mesh: Full protection from insects
- Ponytail compatibility: Perfect fit for people with long hair
- Full-ring: Adjustable ring connected to adjustment system enclosing all of the head
- XL Size Large helmet sizes available (62+ cm)
- Excellent ventilation with 5 air inlets and 8 air outlets
- Zoom Ace Urban: Finely adjustable adjustment system with handy adjustment wheel for customisable fit
- Large, highly mounted and integrated LED tail light with 180° visibility