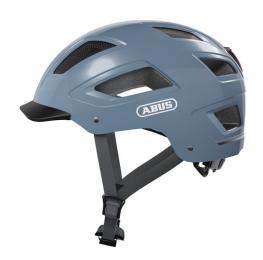

# Hyban 2.0 glacier blue L

Seite 1 von 2

#### READY FOR THE URBAN JUNGLE

The Hyban 2.0 combines a robust hard shell with huge vents.

In combination with the integrated, LED rear light, the Hyban 2.0 is the helmet for city riding.

#### Technologies

- ABS hard shell: Robust helmet made of EPS foam and injection molded outer shell
- High visibility: High visibility due to reflectors
- Bug mesh: Full protection from insects
- Ponytail compatibility: Perfect fit for people with long hair
- Full-ring: Adjustable ring connected to adjustment system enclosing all of the head
- XL Size Large helmet sizes available (62+ cm)
- Excellent ventilation with 5 air inlets and 8 air outlets
- Zoom Ace Urban: Finely adjustable adjustment system with handy adjustment wheel for customisable fit
- Large, highly mounted and integrated LED tail light with 180° visibility