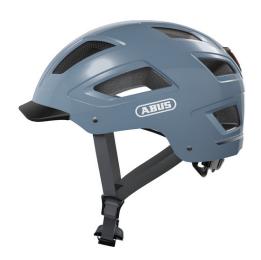

#### READY FOR THE URBAN JUNGLE

The Hyban 2.0 combines a robust hard shell with huge vents.

In combination with the integrated, LED rear light, the Hyban 2.0 is the helmet for city riding.

#### Technologies

- ABS hard shell: Robust helmet made of EPS foam and injection molded outer shell
- High visibility: High visibility due to reflectors
- Bug mesh: Full protection from insects
- Ponytail compatibility: Perfect fit for people with long hair
- Full-ring: Adjustable ring connected to adjustment system enclosing all of the head
- XL Size Large helmet sizes available (62+ cm)
- Excellent ventilation with 5 air inlets and 8 air outlets
- Zoom Ace Urban: Finely adjustable adjustment system with handy adjustment wheel for customisable fit
- Large, highly mounted and integrated LED tail light with 180° visibility