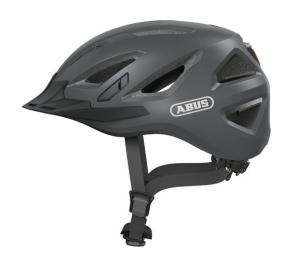

#### **ENTERING 3rd GENERATION**

The Urban-I 3.0 is one of the best-known urban helmets worldwide.

Popular due to its features and style, the Urban-I 3.0 is equipped with large vents, a rear LED light and visor.

#### **Technologies**

- In-Mold for a durable connection with the outer shell with shock-absorbing helmet material (EPS)
- High visibility due to reflectors
- Foamed-in fly net
- Ponytail compatibility: Perfect fit for people with long hair
- Full-ring: Adjustable ring connected to adjustment system enclosing all of the head
- XL Size Large helmet sizes available (62+ cm)
- Excellent ventilation with 12 air inlets and 5 air outlets
- Zoom Ace Urban: Finely adjustable adjustment system with handy adjustment wheel for customisable fit
- Large, highly mounted and integrated LED tail light with 180° visibility
- Fidlock magnetic strap buckle