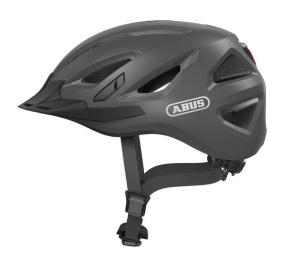

#### **ENTERING 3rd GENERATION**

The Urban-I 3.0 is one of the best-known urban helmets worldwide.

Popular due to its features and style, the Urban-I 3.0 is equipped with large vents, a rear LED light and visor.

#### **Technologies**

- In-Mold for a durable connection with the outer shell with shock-absorbing helmet material (EPS)
- High visibility due to reflectors
- Foamed-in fly net
- Ponytail compatibility: Perfect fit for people with long hair
- Full-ring: Adjustable ring connected to adjustment system enclosing all of the head
- XL Size Large helmet sizes available (62+ cm)
- Excellent ventilation with 12 air inlets and 5 air outlets
- Zoom Ace Urban: Finely adjustable adjustment system with handy adjustment wheel for customisable fit
- Large, highly mounted and integrated LED tail light with 180° visibility
- Fidlock magnetic strap buckle