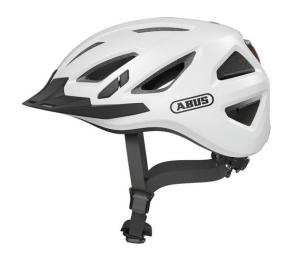

## ENTERING 3rd GENERATION

The Urban-I 3.0 is one of the best-known urban helmets worldwide.

Popular due to its features and style, the Urban-I 3.0 is equipped with large vents, a rear LED light and visor.

## **Technologies**

- In-Mold for a durable connection with the outer shell with shock-absorbing helmet material (EPS)
- High visibility due to reflectors
- Foamed-in fly net
- Ponytail compatibility: Perfect fit for people with long hair
- Full-ring: Adjustable ring connected to adjustment system enclosing all of the head
- XL Size Large helmet sizes available (62+ cm)
- Excellent ventilation with 12 air inlets and 5 air outlets
- Zoom Ace Urban: Finely adjustable adjustment system with handy adjustment wheel for customisable fit
- Large, highly mounted and integrated LED tail light with 180° visibility
- Fidlock magnetic strap buckle