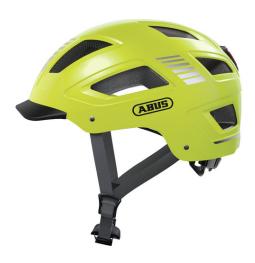

#### **BE VISIBLE**

The Hyban 2.0 Signal combines a robust hard shell with huge air vents.

In combination with the integrated, bright LED rear light, the Hyban 2.0 Signal also includes plenty of reflective striping to improve visibility throughout the day. The Hyban 2.0 signal is the perfect helmet for the urban jungle.

#### Technologies

- ABS hard shell: Robust helmet made of EPS foam and injection molded outer shell
- High visibility: High visibility due to reflectors
- Bug mesh: Full protection from insects
- Ponytail compatibility: Perfect fit for people with long hair
- Full-ring: Adjustable ring connected to adjustment system enclosing all of the head
- XL Size Large helmet sizes available (62+ cm)
- Excellent ventilation with 5 air inlets and 8 air outlets
- Zoom Ace Urban: Finely adjustable adjustment system with handy adjustment wheel for customisable fit
- Large, highly mounted and integrated LED tail light with 180° visibility