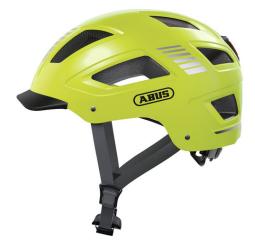

#### **BE VISIBLE**

The Hyban 2.0 Signal combines a robust hard shell with huge air vents.

In combination with the integrated, bright LED rear light, the Hyban 2.0 Signal also includes plenty of reflective striping to improve visibility throughout the day. The Hyban 2.0 signal is the perfect helmet for the urban jungle.

#### Technologies

- ABS hard shell: Robust helmet made of EPS foam and injection molded outer shell
- High visibility: High visibility due to reflectors
- Bug mesh: Full protection from insects
- Ponytail compatibility: Perfect fit for people with long hair
- Full-ring: Adjustable ring connected to adjustment system enclosing all of the head
- XL Size Large helmet sizes available (62+ cm)
- Excellent ventilation with 5 air inlets and 8 air outlets
- Zoom Ace Urban: Finely adjustable adjustment system with handy adjustment wheel for customisable fit
- Large, highly mounted and integrated LED tail light with 180° visibility