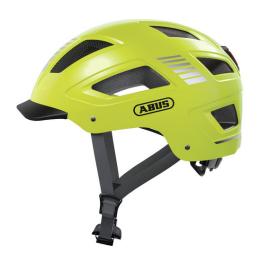

#### **BE VISIBLE**

The Hyban 2.0 Signal combines a robust hard shell with huge air vents.

In combination with the integrated, bright LED rear light, the Hyban 2.0 Signal also includes plenty of reflective striping to improve visibility throughout the day. The Hyban 2.0 signal is the perfect helmet for the urban jungle.

#### Technologies

- ABS hard shell: Robust helmet made of EPS foam and injection molded outer shell
- High visibility: High visibility due to reflectors
- Bug mesh: Full protection from insects
- Ponytail compatibility: Perfect fit for people with long hair
- Full-ring: Adjustable ring connected to adjustment system enclosing all of the head
- XL Size Large helmet sizes available (62+ cm)
- Excellent ventilation with 5 air inlets and 8 air outlets
- Zoom Ace Urban: Finely adjustable adjustment system with handy adjustment wheel for customisable fit
- Large, highly mounted and integrated LED tail light with 180° visibility