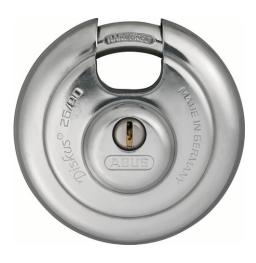

#### TRUST THE ORIGINAL

The Diskus® 26: an exceptionally sturdy padlock ideal for safeguarding trucks, vans, cellar doors, and factory gates.

Our Diskus® 26 padlock boasts a robust steel body that offers unmatched security for your assets. The solid interior design further enhances its protective features, ensuring the utmost security. To thwart drilling and tampering attempts, the cylinder is expertly fortified.

Hand-welded seams join the two stainless steel housing pieces together on the Diskus® 26, making it extremely resistant to separation and reinforcing its role as a reliable guardian of your valuable belongings. Opt for enhanced break-in protection and elevate your security with the Diskus® 26.