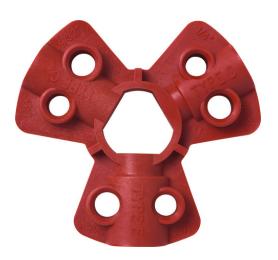

## SECURE COMPRESSED AIR CONNECTIONS AGAINST UNINTENDED USE

Made from fiber-glass reinforced nylon, the compressed air lockout is a long-lasting robust and non-conductive design that can be attached to three different connections for most common compressed air couplings.

# **Technologies**

- Fiber-glass reinforced nylon: long-lasting, robust and non-conductive
- 3 different connections for most common compressed air couplings with up to 19/32" outside diameter
- The hole in the middle can be used to attach and store the lockout device directly at the connection
- Holds 1 padlock with 1/4" and 1 padlock with 9/32" shackle diameter per connection