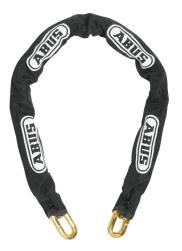

#### Technologies

- Security chain made of special hardened steel
- Top security against all types of aggressive attacks
- Fabric sleeve prevents paint work and chrome from damage
- Chains in barrels: customized lengths available