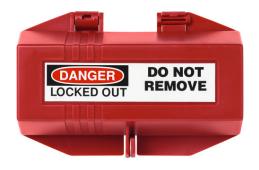

# Power Plug Lockout P550

Seite 1 von 1

SECURE PLUGS AGAINST UNAUTHORIZED CONNECTION A POWER SUPPLY

The plug lockouts are available in two sizes for standard or high-voltage current plugs.

The plug is tightly enclosed so that the machine or device cannot be connected to the power supply.

## Technologies

- High-quality polypropylene: long-lasting, robust and non-conductive
- 2 Sizes: For standard plugs or high-voltage plugs
- Cable tunnel on both sides to secure plug connections
- Warning stickers in different languages included
- Holds up to 4 padlocks with up to 23/64" shackle diameter

#### Use and application

• Block access to power plugs during maintenance