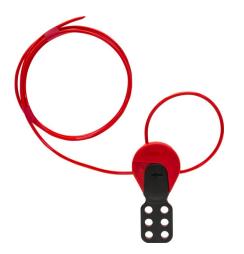

## C523 Safelex<sup>™</sup> Universal Cable Lockout Device Nylon 1 m (3 ft.)

Seite 1 von 1

## THE MULTI-PURPOSE SOLUTION FOR LOTO

Effectively safeguard valves, hand wheels, door hardware, and access points from unauthorized use using our premium cable lock.

Introducing Safelex<sup>™</sup> Cable Lockouts, offering nylon cables in varying lengths ranging from 1 to 2 meters. The secure clamping mechanism guarantees a strong grip and can be easily repositioned when needed. Achieve top-tier security with the option to attach up to six padlocks for enhanced protection.

## Technical data - C523 Safelex™ Universal Cable Lockout Device Nylon 1 m (3 ft.)

| Weight [lbs] | 0.27 lbs      |
|--------------|---------------|
| color        | red           |
| EAN          | 4003318778421 |