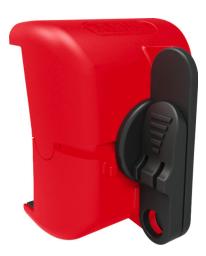

Seite 1 von 1

THE MOTOR PROTECTION SWITCH LOCKOUT DEVICE E245 IS ONLY AVAILABLE by ABUS

It is the first product of its kind on the market that can be used on all motor protection switches mounted at a height of 45 millimeters.

And it makes no difference which manufacturer the circuit breaker comes from. The E245 is attached to the motor protection switch. When the outer rotary handle is turned, it creates a clamp that is held in place by padlock. Then it is securely attached to the housing and prevents access to the motor protection switch.

## Technical data - E245

| Weight [lbs] | 0.05 lbs      |
|--------------|---------------|
| color        | red           |
| EAN          | 4003318894817 |